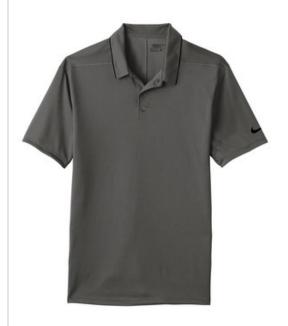

# Nike Dri-FIT Edge Tipped Polo. NKAA1849

Stay on the edge of sophistication in this double-knit polo engineered with Dri-FIT moisture management technology for exceptional comfort. Design details include a self-fabric collar with contrast tipping, three-button placket with dyed-to-match buttons, rolled-forward shoulder seams and open hem sleeves. A contrast Swoosh design trademark is embroidered on the left sleeve. Made of 4-ounce, 100% polyester Dri-FIT fabric.